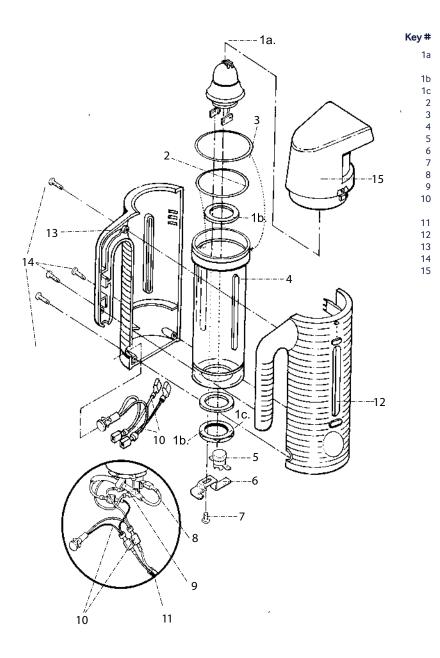

Equipment Since 1940

Should you ever need replacement parts for your Jiffy Steamer, you may purchase them separately. Use this convenient diagram and parts list to identify any part you may need. Please reference the Jiffy Steamer part number, model number and serial number when ordering.

## **Part Description**

Complete Steam Cap with Face Plate

ESTEAM 120 Volt 600 Watt Heater with Gaskets and Nut ESTEAM 230 Volt 600 Watt Heater with Gaskets and Nut Gasket for ESTEAM Heater (Set of Two) Nut for ESTEAM Heater Red Inside O-Ring Black Outside O-Ring **ESTEAM Water Tank** ESTEAM 36 T-L263 Thermostat Fusible Link Clamp Fusible Link Clamp with Screw Fusible Link Wire with Insulated Lug (Orange) Red Wire with Insulated Lug Pilot Light with Wiring Harness for 120 Volt Electrical Systems Pilot Light with Wiring Harness for 230 Volt Electrical Systems Cord Set (18/2 gauage) Right Case Half Left Case Half Four Screws for ESTEAM Outer Case Halves